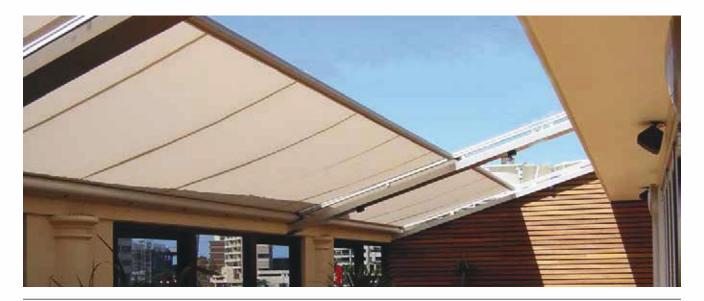

#### EN-FOLD RETRACTABLE

### Tensile Fabric Roofing System

The En-Fold Roof by Uni-Systems is a high performance retractable tensile structure designed specifically for large commercial applications such as outdoor dining areas, outdoor event centers, pools, decks and sports facilities, where open skies are desired and weather protection is required. It fills a niche in the market directly between the small "off-the-shelf" retractable canopy products with limited spanning and wind load capabilities, and large custom designed "one-off" retractable membrane structures that may prove too costly to build.