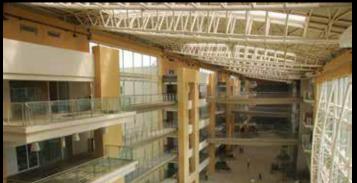

#### Space Frames:

A practical and economical approach for covering spaces of almost any size or shape. The speciality of a space frame is that it can be assembled to span up to 100 metres in length.

#### **FEATURES:**

- Rigid
- · Light weight
- · Quick installations
- Flexible