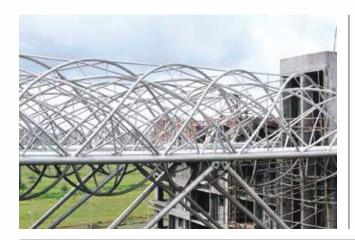

#### Space Frames:

A practical and economical approach for covering spaces of almost any size or shape. The speciality of a space frame is that it can be assembled to span up to 100 metres in length.

#### **FEATURES:**

- Rigid
- · Light weight
- · Quick installations
- Flexible