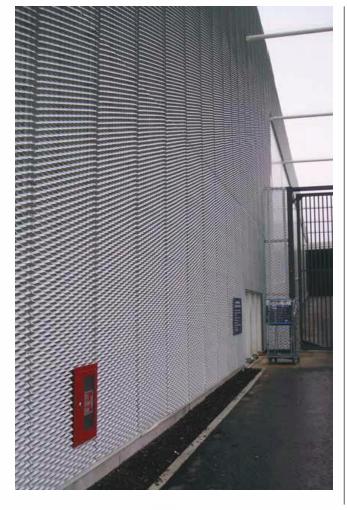

#### **BRIDGES**

Top Edge Infraa

GATES/ Sculptures

Expanded metal is an innovative product with a very good ratio between the price and quality of technical characteristics. It is easy to bend, cut and to do any metal working with it.

The expanded metal can be manufactured in aluminum, stainless steel, galvanized, mild steel, copper and many other materials. On these products we can propose modern surface treatments in relation to style, design and long-lasting, such as lacquer, natural and colour anodization, galvanization and all the RAL colours.

The expanded metal gives you the opportunity of having the expanded metal in standard or shaped panels and upon drawing. Moreover, we can assist you in the project of the covering and we can offer the complete installation with the innovative "all inclusive" ZERO SURPRISE service.