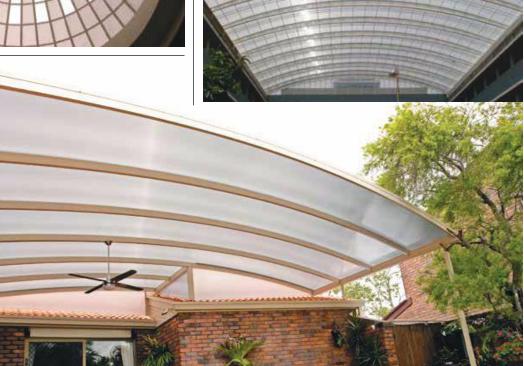

TopedgeInfraa Bottle (Patented) Connector System

TopedgeInfraa provides one stop solution to architects, consultants, end clients and contractors for sourcing high quality custom designed Skylight Systems.

Skylight Systems allow diffused light to enter the building and add to the aesthetic appeal of the viewer.

For years, TopedgeInfraa has successfully implemented highly engineered, high technology structural envelope projects, providing superior levels of client satisfaction regardless of project size.

#### **FEATURES:**

- High impact strength
- Excellent thermal properties
- Good weatherability
- Design freedom & flexibility
- UV resistance
- Ease of handling, fabrication and installation

Top Edge Infraa 10