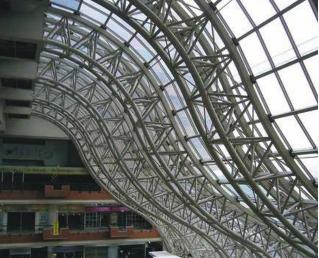

#### Space Frames:

A practical and economical approach for covering spaces of almost any size or shape. The speciality of a space frame is that it can be assembled to span up to 100 metres in length.

#### **FEATURES:**

- Rigid
- · Light weight
- · Quick installations
- Flexible