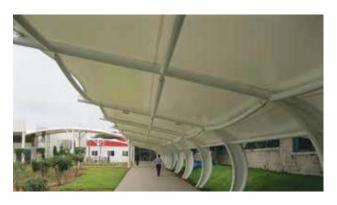

# TENSILE FABRIC STRUCTURES

TopedgeInfraa provides elegant solutions for architects, designers, general contractors and anyone who is looking to spice up the ambiance of their environment through tensile membrane structures.

Tensile Membrane Structures are architecturally innovative forms of construction art that provide designers and end users a variety of aesthetic free-form designs that no other building material could achieve.

### Tensile Fabric Roofing System

The En-Fold Roof by Uni-Systems is a high performance retractable tensile structure designed specifically for large commercial applications such as outdoor dining areas, outdoor event centers, pools, decks and sports facilities, where open skies are desired and weather protection is required. It fills a niche in the market directly between the small "off-the-shelf" retractable canopy products with limited spanning and wind load capabilities, and large custom designed "one-off" retractable membrane structures that may prove too costly to build.