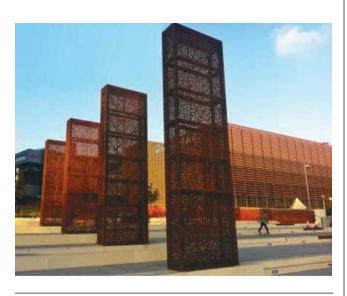

COR-TEN\* steel is becoming more popular by roll formed product end-users. Its unique look and naturally oxidizing finish make it especially desirable for many architectural projects. Weathering COR-TEN\* steel, is a group of steel alloys which were developed to obviate the need for painting, and form a stable rust-like appearance if exposed to the weather for several years. Weathering steel has increased resistance to atmospheric corrosion when compared to other steels.

COR-TEN° resists the corrosive effects of rain, snow, ice, fog, and other meteorological conditions by forming a coating of dark brown oxidation over the metal, which inhibits deeper penetration and negates the need for painting and costly rust-prevention maintenance over the years. In simple terms, the steel is allowed to rust and that rust forms a protective coating that slows the rate of future corrosion.

#### **BRIDGES**

Top Edge Infraa

GATES/ Sculptures

Expanded metal is an innovative product with a very good ratio between the price and quality of technical characteristics. It is easy to bend, cut and to do any metal working with it.