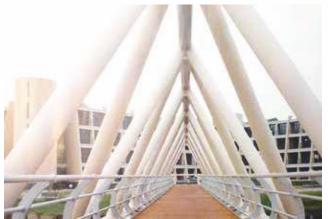

#### Space Frames:

A practical and economical approach for covering spaces of almost any size or shape. The speciality of a space frame is that it can be assembled to span up to 100 metres in length.

#### **FEATURES:**

- Rigid
- · Light weight
- · Quick installations
- Flexible