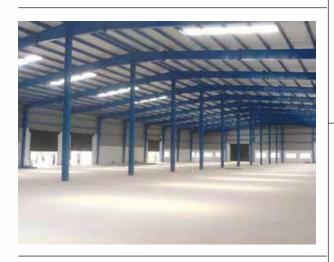

# PRE-ENGINEERED STEEL BUILDINGS

TopedgeInfraa provides Architects, Structural Consultants & End users turnkey solutions starting from Concept, Design, Analysis, Fabrication, Supply and Installation.

Pre-Engineered Building Systems provide a cost-effective solution option for a wide range of building needs by offering unmatched versatility and benefits.

TopedgeInfraa specialises in providing end-to-end solutions for various unique building / design requirements with high level of customisation.

Our reputation for sound technical design development, service and the pro-active execution of scheduling towards engineering, fabrication, timeline and budget assures the best of quality and service.

- · Single source responsibility
- · Factory finished quality
- Multiple options to meet your budget & requirements
- Conforming to ASIC / IS / any building codes or standards
- High load bearing capacity
- Integrated solutions with strip lighting /skylights & ventilators
- · Faster delivery & installation
- Flexibility in future expansions
- Low maintenance cost
- Earthquake resistant