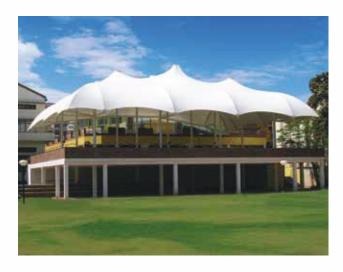

# TENSILE FABRIC STRUCTURES

TopedgeInfraa provides elegant solutions for architects, designers, general contractors and anyone who is looking to spice up the ambiance of their environment through tensile membrane structures.

Tensile Membrane Structures are architecturally innovative forms of construction art that provide designers and end users a variety of aesthetic free-form designs that no other building material could achieve.

For years, TopedgeInfraa has successfully implemented highly engineered, high technology structural envelope projects, providing superior levels of client satisfaction regardless of project size.

Our reputation for sound technical design development, service and the pro-active execution of scheduling towards engineering, fabrication, timeline and budget assures the best of quality and service.