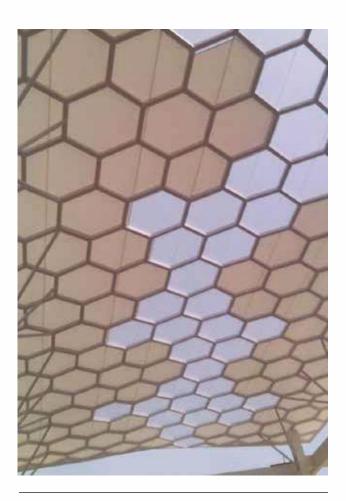

#### Space Frames:

A practical and economical approach for covering spaces of almost any size or shape. The speciality of a space frame is that it can be assembled to span up to 100 metres in length.

#### **FEATURES:**

- Rigid
- · Light weight
- · Quick installations
- Flexible