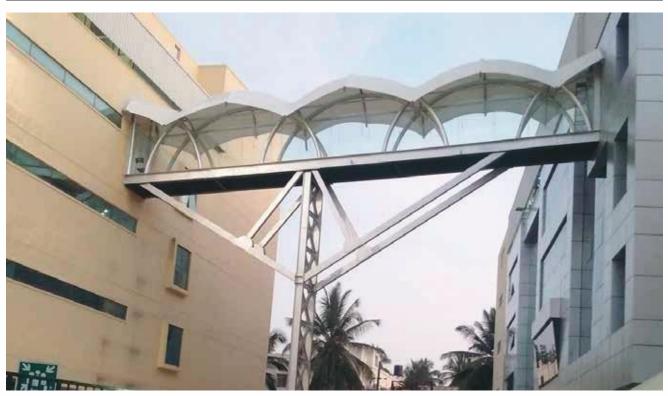

# TENSILE FABRIC STRUCTURES

TopedgeInfraa provides elegant solutions for architects, designers, general contractors and anyone who is looking to spice up the ambiance of their environment through tensile membrane structures.

Tensile Membrane Structures are architecturally innovative forms of construction art that provide designers and end users a variety of aesthetic free-form designs that no other building material could achieve.

### Tensile Fabric Roofing System

The En-Fold Roof by Uni-Systems is a high performance retractable tensile structure designed specifically for large commercial applications such as outdoor dining areas, outdoor event centers, pools, decks and sports facilities, where open skies are desired and weather protection is required. It fills a niche in the market directly between the small "off-the-shelf" retractable canopy products with limited spanning and wind load capabilities, and large custom designed "one-off" retractable membrane structures that may prove too costly to build.

#### Space Frames:

A practical and economical approach for covering spaces of almost any size or shape. The speciality of a space frame is that it can be assembled to span up to 100 metres in length.