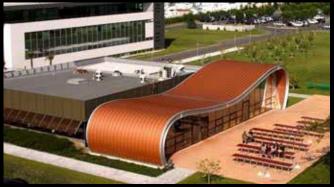

### Tensile Fabric Roofing System

The En-Fold Roof by Uni-Systems is a high performance retractable tensile structure designed specifically for large commercial applications such as outdoor dining areas, outdoor event centers, pools, decks and sports facilities, where open skies are desired and weather protection is required. It fills a niche in the market directly between the small "off-the-shelf" retractable canopy products with limited spanning and wind load capabilities, and large custom designed "one-off" retractable membrane structures that may prove too costly to build.