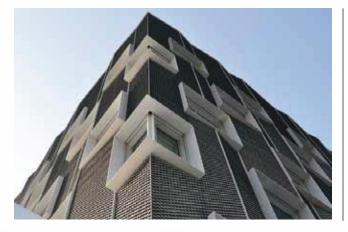

Expanded metal is an innovative product with a very good ratio between the price and quality of technical characteristics. It is easy to bend, cut and to do any metal working with it.

The expanded metal can be manufactured in aluminum, stainless steel, galvanized, mild steel, copper and many other materials. On these products we can propose modern surface treatments in relation to style, design and long-lasting, such as lacquer, natural and colour anodization, galvanization and all the RAL colours.

The expanded metal gives you the opportunity of having the expanded metal in standard or shaped panels and upon drawing. Moreover, we can assist you in the project of the covering and we can offer the complete installation with the innovative "all inclusive" ZERO SURPRISE service.



















Corian<sup>®</sup> solid surfaces offer home owners, architects, and designers a wide range of design choices and possibilities for aesthetic expression.

Flowing, virtually seamless, organic shapes, bold effects of color and translucency - if it can be imagined, it can be created with DuPont™ Corian® solid surface. Corian® is available in a vast range of trendsetting patterns and tones, as well as your own custom-designed colors. In baths and kitchens and beyond, throughout homes and hospitals, restaurants, and public spaces, Corian® solid surfaces deliver high performance and outstanding aesthetics. A signature DuPont innovation, Corian® solid surfaces continue to evolve and to inspire unprecedented creative flights of design fancy, combined with functionality.