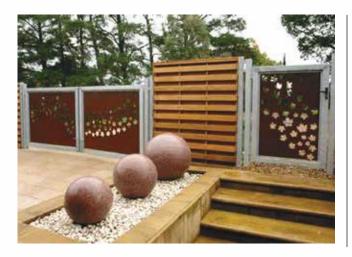

COR-TEN\* steel is becoming more popular by roll formed product end-users. Its unique look and naturally oxidizing finish make it especially desirable for many architectural projects. Weathering COR-TEN\* steel, is a group of steel alloys which were developed to obviate the need for painting, and form a stable rust-like appearance if exposed to the weather for several years. Weathering steel has increased resistance to atmospheric corrosion when compared to other steels.

COR-TEN° resists the corrosive effects of rain, snow, ice, fog, and other meteorological conditions by forming a coating of dark brown oxidation over the metal, which inhibits deeper penetration and negates the need for painting and costly rust-prevention maintenance over the years. In simple terms, the steel is allowed to rust and that rust forms a protective coating that slows the rate of future corrosion.

#### **FACADES**