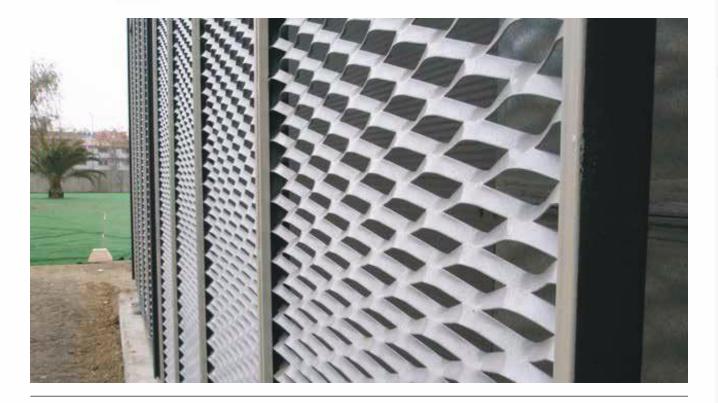

#### **BRIDGES**

Top Edge Infraa

GATES/ Sculptures

Expanded metal is an innovative product with a very good ratio between the price and quality of technical characteristics. It is easy to bend, cut and to do any metal working with it.

The expanded metal can be manufactured in aluminum, stainless steel, galvanized, mild steel, copper and many other materials. On these products we can propose modern surface treatments in relation to style, design and long-lasting, such as lacquer, natural and colour anodization, galvanization and all the RAL colours.

The expanded metal gives you the opportunity of having the expanded metal in standard or shaped panels and upon drawing. Moreover, we can assist you in the project of the covering and we can offer the complete installation with the innovative "all inclusive" ZERO SURPRISE service.