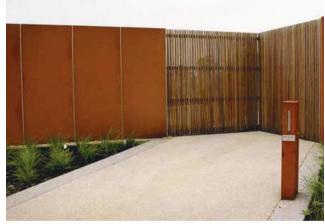

COR-TEN\* steel is becoming more popular by roll formed product end-users. Its unique look and naturally oxidizing finish make it especially desirable for many architectural projects. Weathering COR-TEN\* steel, is a group of steel alloys which were developed to obviate the need for painting, and form a stable rust-like appearance if exposed to the weather for several years. Weathering steel has increased resistance to atmospheric corrosion when compared to other steels.

COR-TEN° resists the corrosive effects of rain, snow, ice, fog, and other meteorological conditions by forming a coating of dark brown oxidation over the metal, which inhibits deeper penetration and negates the need for painting and costly rust-prevention maintenance over the years. In simple terms, the steel is allowed to rust and that rust forms a protective coating that slows the rate of future corrosion.

#### **FACADES**