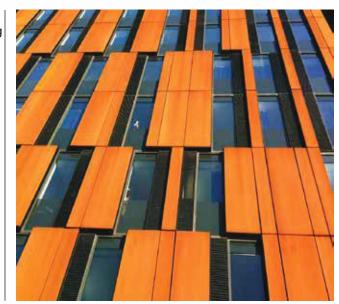

and naturally oxidizing finish make it especially desirable for many architectural projects. Weathering COR-TEN\* steel, is a group of steel alloys which were developed to obviate the need for painting, and form a stable rust-like appearance if exposed to the weather for several years. Weathering steel has increased resistance to atmospheric corrosion when compared to other steels.

COR-TEN° resists the corrosive effects of rain, snow, ice, fog, and other meteorological conditions by forming a coating of dark brown oxidation over the metal, which inhibits deeper penetration and negates the need for painting and costly rust-prevention maintenance over the years. In simple terms, the steel is allowed to rust and that rust forms a protective coating that slows the rate of future corrosion.



#### **FACADES**



#### **BRIDGES**



Top Edge Infraa







GATES/ Sculptures









Expanded metal is an innovative product with a very good ratio between the price and quality of technical characteristics. It is easy to bend, cut and to do any metal working with it.

The expanded metal can be manufactured in aluminum, stainless steel, galvanized, mild steel, copper and many other materials. On these products we can propose modern surface treatments in relation to style, design and long-lasting, such as lacquer, natural and colour anodization, galvanization and all the RAL colours.

The expanded metal gives you the opportunity of having the expanded metal in standard or shaped panels and upon drawing. Moreover, we can assist you in the project of the covering and we can offer the c