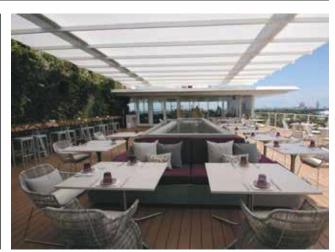

#### EN-FOLD RETRACTABLE

### Tensile Fabric Roofing System

The En-Fold Roof by Uni-Systems is a high performance retractable tensile structure designed specifically for large commercial applications such as outdoor dining areas, outdoor event centers, pools, decks and sports facilities, where open skies are desired and weather protection is required. It fills a niche in the market directly between the small "off-the-shelf" retractable canopy products with limited spanning and wind load capabilities, and large custom designed "one-off" retractable membrane structures that may prove too costly to build.