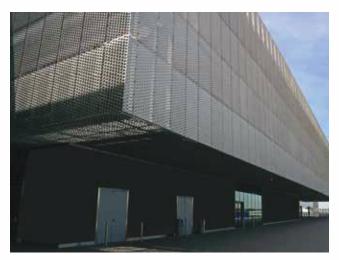

#### **FACADES**

#### **BRIDGES**

Top Edge Infraa

GATES/ Sculptures

Expanded metal is an innovative product with a very good ratio between the price and quality of technical characteristics. It is easy to bend, cut and to do any metal working with it.

The expanded metal can be manufactured in aluminum, stainless steel, galvanized, mild steel, copper and many other materials. On these products we can propose modern surface treatments in relation to style, design and long-lasting, such as lacquer, natural and colour anodization, galvanization and all the RAL colours.

The expanded metal gives you the opportunity of having the expanded metal in standard or shaped panels and upon drawing. Moreover, we can assist you in the project of the covering and we can offer the complete installation with the innovative "all inclusive" ZERO SURPRISE service.