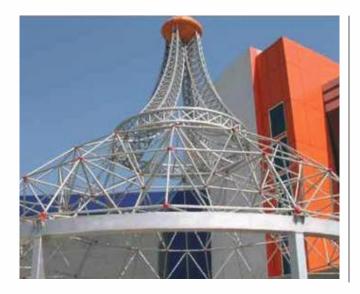

#### Space Frames:

A practical and economical approach for covering spaces of almost any size or shape. The speciality of a space frame is that it can be assembled to span up to 100 metres in length.

#### **FEATURES:**

- Rigid
- · Light weight
- · Quick installations
- Flexible