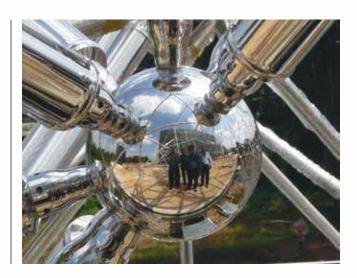

#### The Bottle System Axial Force Flow Line

The trumpet-shape of the bottle-body is the specific feature of TopedgeInfraa Bottle Connector System. The Bottle-body with a cylindrical shape and a nice appearance transfer the compression forces smoothly from the small-end of the Bottle-Body to the larger part to eliminate any buckling effect to the plate.

TopedgeInfraa Bottle (Patented) Connector System

TopedgeInfraa provides one stop solution to architects, consultants, end clients and contractors for sourcing high quality custom designed Skylight Systems.