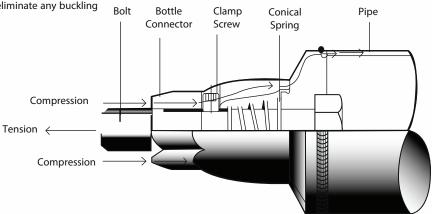

#### The Bottle System Axial Force Flow Line

The trumpet-shape of the bottle-body is the specific feature of TopedgeInfraa Bottle Connector System. The Bottle-body with a cylindrical shape and a nice appearance transfer the compression forces smoothly from the small-end of the Bottle-Body to the larger part to eliminate any buckling effect to the plate.

TopedgeInfraa Bottle (Patented) Connector System

TopedgeInfraa provides one stop solution to architects, consultants, end clients and contractors for sourcing high quality custom designed Skylight Systems.