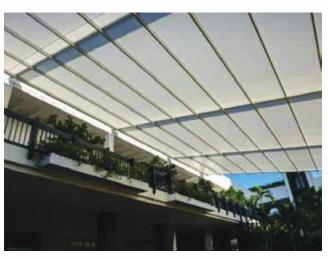

#### EN-FOLD RETRACTABLE

### Tensile Fabric Roofing System

The En-Fold Roof by Uni-Systems is a high performance retractable tensile structure designed specifically for large commercial applications such as outdoor dining areas, outdoor event centers, pools, decks and sports facilities, where open skies are desired and weather protection is required. It fills a niche in the market directly between the small "off-the-shelf" retractable canopy products with limited spanning and wind load capabilities, and large custom designed "one-off" retractable membrane structures that may prove too costly to build.