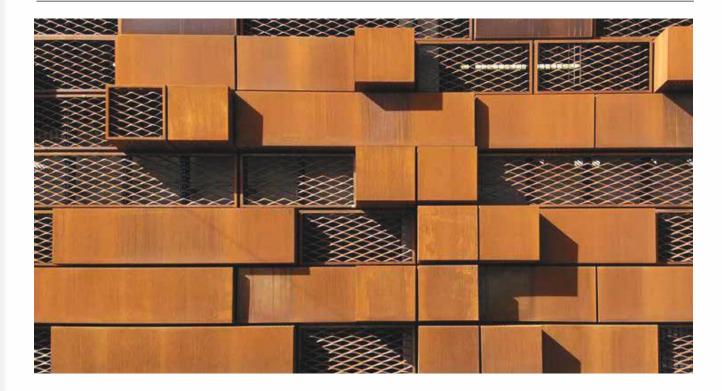

COR-TEN\* steel is becoming more popular by roll formed product end-users. Its unique look and naturally oxidizing finish make it especially desirable for many architectural projects. Weathering COR-TEN\* steel, is a group of steel alloys which were developed to obviate the need for painting, and form a stable rust-like appearance if exposed to the weather for several years. Weathering steel has increased resistance to atmospheric corrosion when compared to other steels.

COR-TEN° resists the corrosive effects of rain, snow, ice, fog, and other meteorological conditions by forming a coating of dark brown oxidation over the metal, which inhibits deeper penetration and negates the need for painting and costly rust-prevention maintenance over the years. In simple terms, the steel is allowed to rust and that rust forms a protective coating that slows the rate of future corrosion.