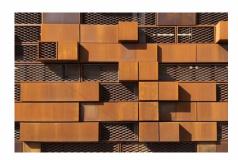

COR-TEN\* steel is becoming more popular by roll formed product end-users. Its unique look and naturally oxidizing finish make it especially desirable for many architectural projects. Weathering COR-TEN\* steel, is a group of steel alloys which were developed to obviate the need for painting, and form a stable rust-like appearance if exposed to the weather for several years. Weathering steel has increased resistance to atmospheric corrosion when compared to other steels.

COR-TEN° resists the corrosive effects of rain, snow, ice, fog, and other meteorological conditions by forming a coating of dark brown oxidation over the metal, which inhibits deeper penetration and negates the need for painting and costly rust-prevention maintenance over the years. In simple terms, the steel is allowed to rust and that rust forms a protective coating that slows the rate of future corrosion.

#### **FACADES**