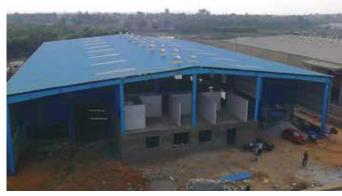

# PRE-ENGINEERED STEEL BUILDINGS

TopedgeInfraa provides Architects, Structural Consultants & End users turnkey solutions starting from Concept, Design, Analysis, Fabrication, Supply and Installation.

Pre-Engineered Building Systems provide a cost-effective solution option for a wide range of building needs by offering unmatched versatility and benefits.

TopedgeInfraa specialises in providing end-to-end solutions for various unique building / design requirements with high level of customisation.

Our reputation for sound technical design development, service and the pro-active execution of scheduling towards engineering, fabrication, timeline and budget assures the best of quality and service.