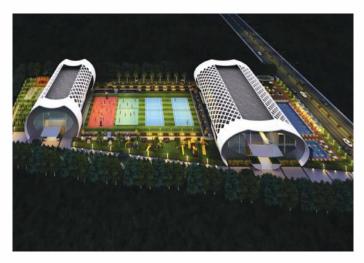

# TENSILE FABRIC STRUCTURES

TopedgeInfraa provides elegant solutions for architects, designers, general contractors and anyone who is looking to spice up the ambiance of their environment through tensile membrane structures.

Tensile Membrane Structures are architecturally innovative forms of construction art that provide designers and end users a variety of aesthetic free-form designs that no other building material could achieve.

For years, TopedgeInfraa has successfully implemented highly engineered, high technology structural envelope projects, providing superior levels of client satisfaction regardless of project size.

Our reputation for sound technical design development, service and the pro-active execution of scheduling towards engineering, fabrication, timeline and budget assures the best of quality and service.