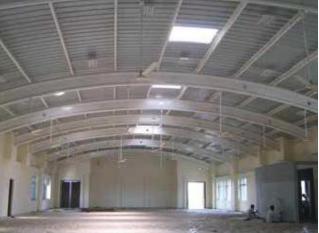

#### Space Frames:

A practical and economical approach for covering spaces of almost any size or shape. The speciality of a space frame is that it can be assembled to span up to 100 metres in length.

#### **FEATURES:**

- Rigid
- · Light weight
- · Quick installations
- Flexible