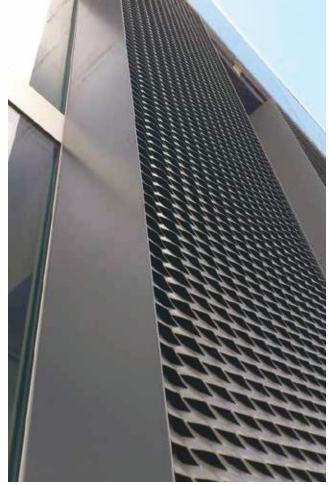

#### **BRIDGES**

Top Edge Infraa

GATES/ Sculptures

Expanded metal is an innovative product with a very good ratio between the price and quality of technical characteristics. It is easy to bend, cut and to do any metal working with it.

The expanded metal can be manufactured in aluminum, stainless steel, galvanized, mild steel, copper and many other materials. On these products we can propose modern surface treatments in relation to style, design and long-lasting, such as lacquer, natural and colour anodization, galvanization and all the RAL colours.

The expanded metal gives you the opportunity of having the expanded metal in standard or shaped panels and upon drawing. Moreover, we can assist you in the project of the covering and we can offer the complete installation with the innovative "all inclusive" ZERO SURPRISE service.