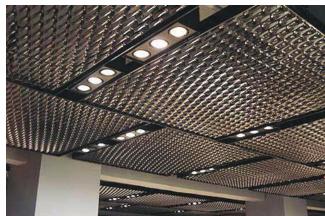

#### **BRIDGES**

Top Edge Infraa

GATES/ Sculptures

Expanded metal is an innovative product with a very good ratio between the price and quality of technical characteristics. It is easy to bend, cut and to do any metal working with it.

The expanded metal can be manufactured in aluminum, stainless steel, galvanized, mild steel, copper and many other materials. On these products we can propose modern surface treatments in relation to style, design and long-lasting, such as lacquer, natural and colour anodization, galvanization and all the RAL colours.

The expanded metal gives you the opportunity of having the expanded metal in standard or shaped panels and upon drawing. Moreover, we can assist you in the project of the covering and we can offer the complete installation with the innovative "all inclusive" ZERO SURPRISE service.