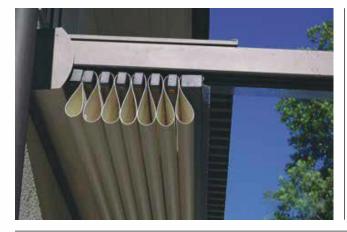

#### EN-FOLD RETRACTABLE

### Tensile Fabric Roofing System

The En-Fold Roof by Uni-Systems is a high performance retractable tensile structure designed specifically for large commercial applications such as outdoor dining areas, outdoor event centers, pools, decks and sports facilities, where open skies are desired and weather protection is required. It fills a niche in the market directly between the small "off-the-shelf" retractable canopy products with limited spanning and wind load capabilities, and large custom designed "one-off" retractable membrane structures that may prove too costly to build.