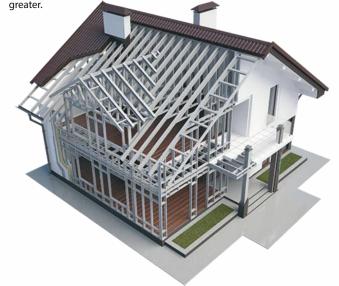

Modern technology for design and construction of prefabricated buildings and structures on the basis of high-quality galvanized steel frame profiles, designed for the construction of load-bearing wall and roofing frames, as well as construction of inter-room walls and floor slabs.

The light construction LGSF frame is assembled from cold formed galvanized steel profiles. In the gaps between the elements of the frame heat insulation material is placed and the frame is supplied with surface layers made of various materials, forming a layered structure.