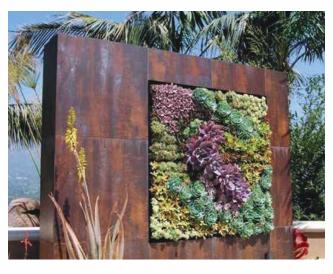

COR-TEN\* steel is becoming more popular by roll formed product end-users. Its unique look and naturally oxidizing finish make it especially desirable for many architectural projects. Weathering COR-TEN\* steel, is a group of steel alloys which were developed to obviate the need for painting, and form a stable rust-like appearance if exposed to the weather for several years. Weathering steel has increased resistance to atmospheric corrosion when compared to other steels.

COR-TEN° resists the corrosive effects of rain, snow, ice, fog, and other meteorological conditions by forming a coating of dark brown oxidation over the metal, which inhibits deeper penetration and negates the need for painting and costly rust-prevention maintenance over the years. In simple terms, the steel is allowed to rust and that rust forms a protective coating that slows the rate of future corrosion.