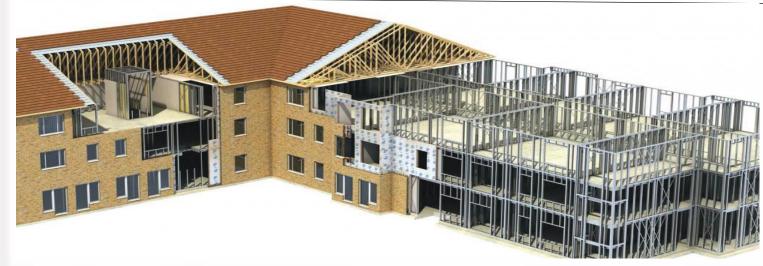

# PRE-ENGINEERED STEEL BUILDINGS

TopedgeInfraa provides Architects, Structural Consultants & End users turnkey solutions starting from Concept, Design, Analysis, Fabrication, Supply and Installation.

Pre-Engineered Building Systems provide a cost-effective solution option for a wide range of building needs by offering unmatched versatility and benefits.

TopedgeInfraa specialises in providing end-to-end solutions for various unique building / design requirements with high level of customisation.

Our reputation for sound technical design development, service and the pro-active execution of scheduling towards engineering, fabrication, timeline and budget assures the best of quality and service.

- · Single source responsibility
- · Factory finished quality
- Multiple options to meet your budget & requirements
- Conforming to ASIC / IS / any building codes or standards
- High load bearing capacity
- Integrated solutions with strip lighting /skylights & ventilators
- · Faster delivery & installation
- Flexibility in future expansions
- Low maintenance cost
- Earthquake resistant