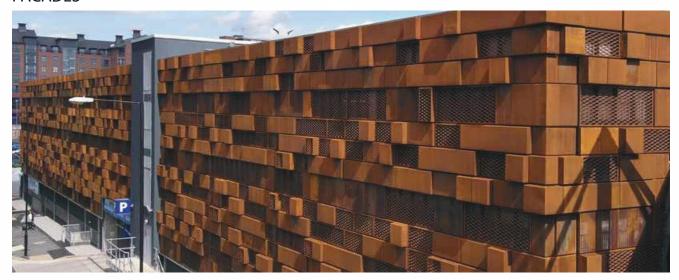

COR-TEN\* steel is becoming more popular by roll formed product end-users. Its unique look and naturally oxidizing finish make it especially desirable for many architectural projects. Weathering COR-TEN\* steel, is a group of steel alloys which were developed to obviate the need for painting, and form a stable rust-like appearance if exposed to the weather for several years. Weathering steel has increased resistance to atmospheric corrosion when compared to other steels.

COR-TEN° resists the corrosive effects of rain, snow, ice, fog, and other meteorological conditions by forming a coating of dark brown oxidation over the metal, which inhibits deeper penetration and negates the need for painting and costly rust-prevention maintenance over the years. In simple terms, the steel is allowed to rust and that rust forms a protective coating that slows the rate of future corrosion.

#### **FACADES**