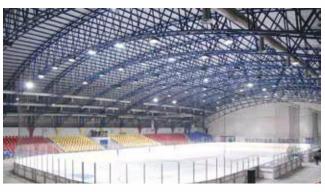

#### Space Frames:

A practical and economical approach for covering spaces of almost any size or shape. The speciality of a space frame is that it can be assembled to span up to 100 metres in length.

#### **FEATURES:**

- Rigid
- · Light weight
- · Quick installations
- Flexible